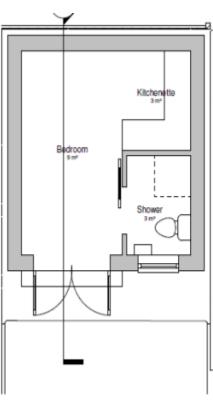

## **House description**

Newly refurbished 5 bedroom house with separate self contained annexe in the garden

 5 bedroom house in Croydon + separate self contained annexe in the garden

tel: 02078673997

- Spacious separate kitchen
- 2 fully grey florenza tiled bathrooms and separate WC
- 30 min Fire Check Doors
- Garden
- Additional Accommodation SELF CONTAINED ANNEXE IN THE GARDEN with shower room and kitchenette
- Video available
- Floorplan available

## Floorplans available

tel: 02078673997

Ground Floor