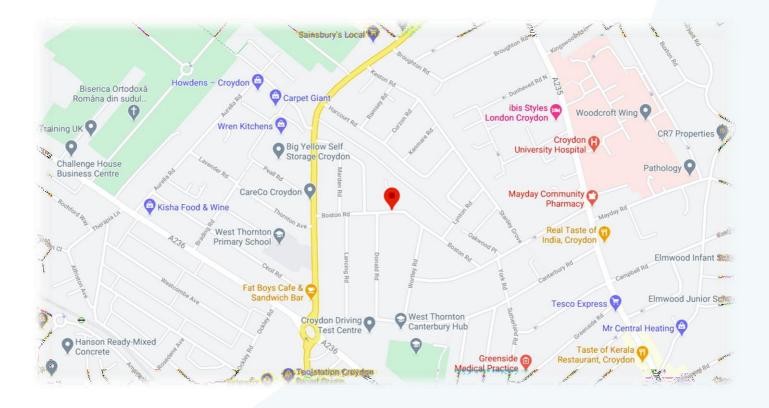

nvestment: £6,100

Rent: £3,100

Sourcing fee: £3,000

Expenses: £3,700

Rent: £3,100

Utility bills (water & TV license incl.) £600

Projected monthly income: £4,500

Average price per room: £750

Total rooms: 6

Monthly profit (self-managed): £800

1 year returns: £9,600

ROI: 157%

3 year returns: £28,800

ROI: 472%



## **House description**

Newly refurbished 5 bedroom house with separate self contained annexe in the garden

 5 bedroom house in Croydon + separate self contained annexe in the garden

tel: 02078673997

- Spacious separate kitchen
- 2 fully grey florenza tiled bathrooms and separate WC
- 30 min Fire Check Doors
- Garden
- Additional Accommodation SELF CONTAINED ANNEXE IN THE GARDEN with shower room and kitchenette
- Video available
- Floorplan available



## Location



tel: 02078673997



# Comparable rooms on Spareroom.co.uk and Gumtree.com





### En-suite Room To Rent in Welham Road, Furzedown, Studen... 💛

3 miles | Tooting Broadway, London

Property Point is proud to present this Furnished En-Suite Room in a in a Shared Flat to Rent in Welham Road, Furzedown. This Flat ....

Agency | Date available: 29 Jan 2021 | Flat | 1 Bed

£740pm 34 mins ago



# Lovely Single Room to Rent in Vectis Road, Furzedown SW17... 3 miles | Mitcham, London

Desperting in the provides assessed the Levi

Property point is proud to present the Lovely Single Room to Rent in Vectis Road, Furzedown London. The property comes fully furnis ...

Agency Date available: 23 Feb 2021 | Flat | 5 Beds

£650pm 34 mins ago



# Massive Double Room to Rent in Shannon Court, Tavistock